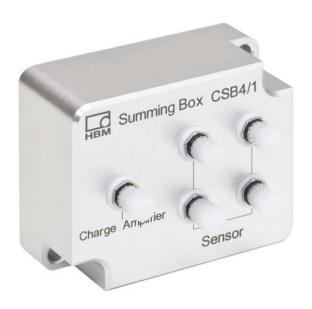

# **CSB4/1**

## Summing box

### **Special features**

- Summing box for parallel connection of up to four piezoelectric sensors to one charge amplifier input
- Cable shield and housing electrically isolated, can therefore be mounted without isolation aids
- Potted, therefore high degree of protection (IP65)