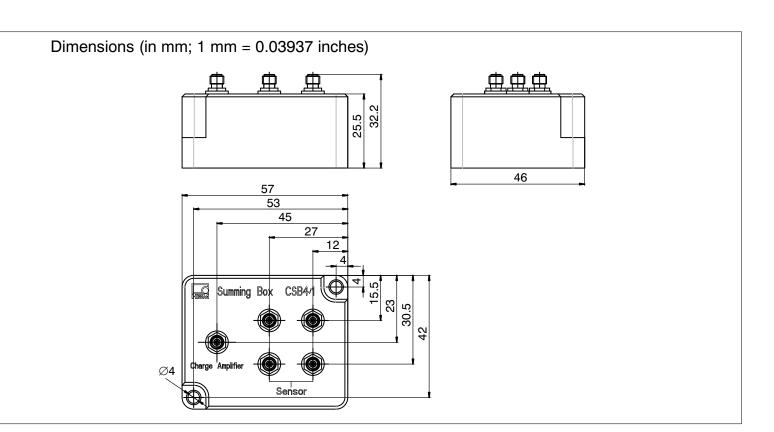

## **Specifications**

| Type No. of connectable transducers                                                                     |    | CSB4/1 2 4 piezoelectric sensors (passive) |
|---------------------------------------------------------------------------------------------------------|----|--------------------------------------------|
|                                                                                                         |    |                                            |
| Maximum electric charge (sum)                                                                           | pC | 5,000,000                                  |
| Nominal (rated) temperature range                                                                       | °C | -10 +120                                   |
| Housing material                                                                                        |    | Aluminum, anodized                         |
| Dimensions (W x H x D)                                                                                  | mm | 57 x 46 x 32.2                             |
| Weight                                                                                                  | g  | 102                                        |
| Degree of protection  With attached protective caps or connected cables as per DIN EN60529 or IEC 60529 |    | IP65                                       |