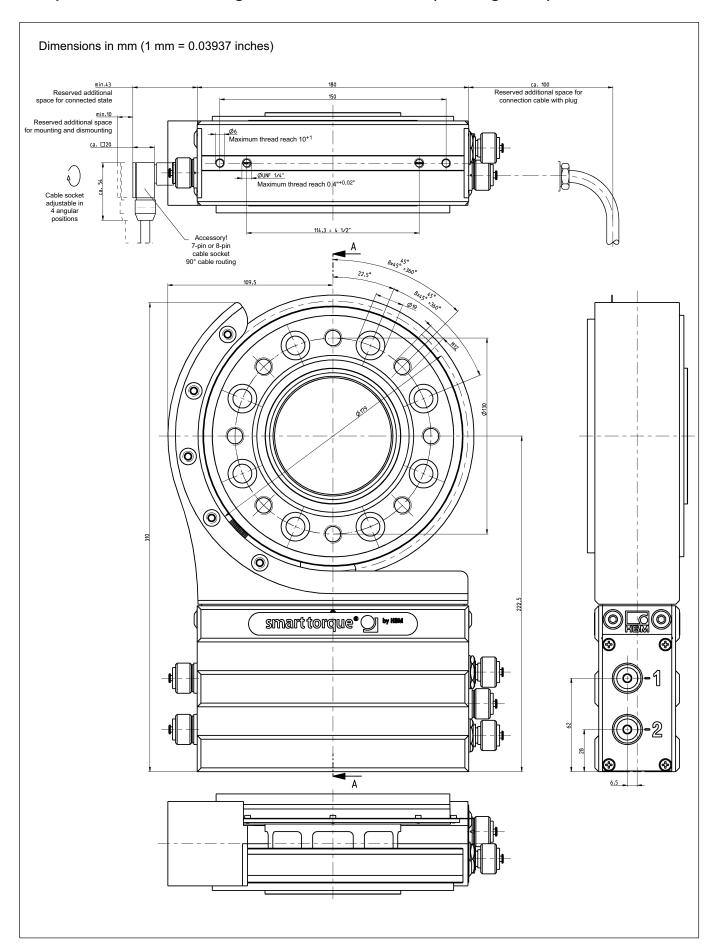

# **T12HP**

## **Digital Torque Transducer**



### Complete measurement flange, T12HP/100 Nm - 200 Nm (Drawing 1 of 2)



### Complete measurement flange, T12HP/100 Nm - 200 Nm (Drawing 2 of 2)



### Complete measurement flange, T12HP/500 Nm - 1 kNm (Drawing 1 of 2)



### Complete measurement flange, T12HP/500 Nm - 1 kNm (Drawing 2 of 2)



### Complete measurement flange, T12HP/2 kNm - 3 kNm (Drawing 1 of 2)



### Complete measurement flange, T12HP/2 kNm - 3 kNm (Drawing 2 of 2)



### Complete measurement flange, T12HP/5 kNm (Drawing 1 of 2)



### Complete measurement flange, T12HP/5 kNm (Drawing 2 of 2)



### Complete measurement flange, T12HP/10 kNm (Drawing 1 of 2)



#### Complete measurement flange, T12HP/10 kNm (Drawing 2 of 2)