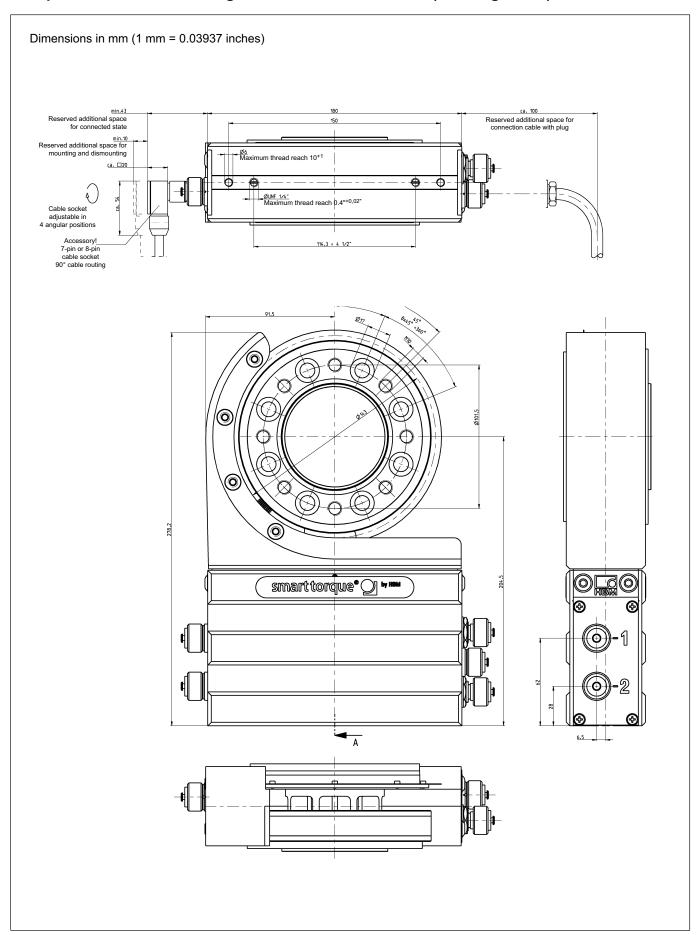

# **T12HP**

## **Digital Torque Transducer**



### Complete measurement flange, T12HP/100 Nm - 200 Nm (Drawing 1 of 2)



### Complete measurement flange, T12HP/100 Nm - 200 Nm (Drawing 2 of 2)



### Complete measurement flange, T12HP/500 Nm - 1 kNm (Drawing 1 of 2)



### Complete measurement flange, T12HP/500 Nm - 1 kNm (Drawing 2 of 2)



### Complete measurement flange, T12HP/2 kNm - 3 kNm (Drawing 1 of 2)



### Complete measurement flange, T12HP/2 kNm - 3 kNm (Drawing 2 of 2)



### Complete measurement flange, T12HP/5 kNm (Drawing 1 of 2)



### Complete measurement flange, T12HP/5 kNm (Drawing 2 of 2)



### Complete measurement flange, T12HP/10 kNm (Drawing 1 of 2)



#### Complete measurement flange, T12HP/10 kNm (Drawing 2 of 2)