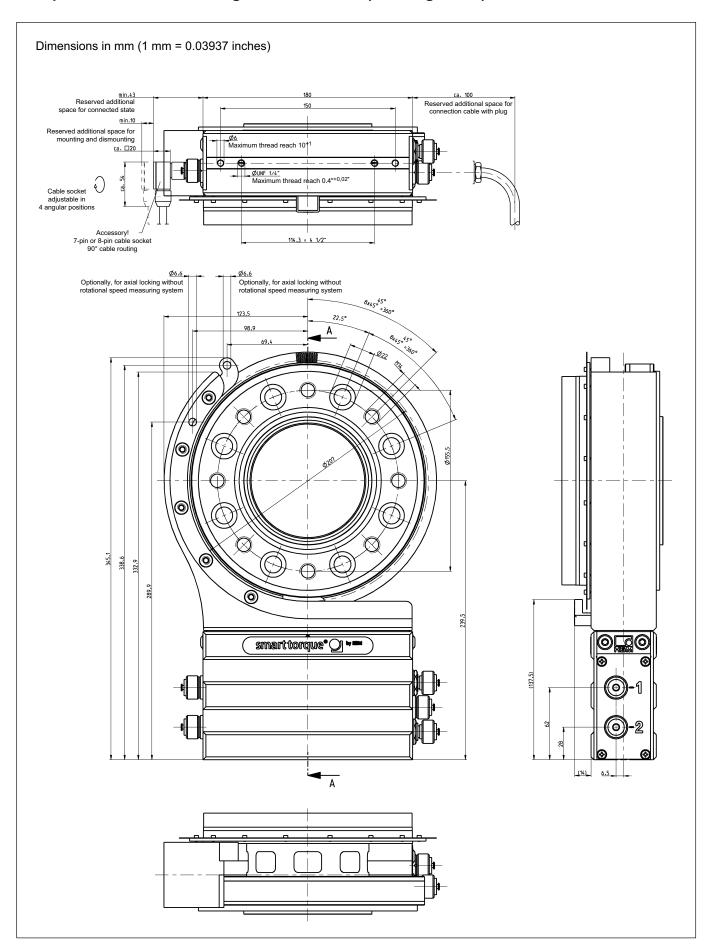

# **T12HP**

## **Digital Torque Transducer**



### Complete measurement flange, T12HP/100 Nm - 200 Nm (Drawing 1 of 2)



### Complete measurement flange, T12HP/100 Nm - 200 Nm (Drawing 2 of 2)



### Complete measurement flange, T12HP/500 Nm - 1 kNm (Drawing 1 of 2)



### Complete measurement flange, T12HP/500 Nm - 1 kNm (Drawing 2 of 2)



### Complete measurement flange, T12HP/2 kNm - 3 kNm (Drawing 1 of 2)



### Complete measurement flange, T12HP/2 kNm - 3 kNm (Drawing 2 of 2)



### Complete measurement flange, T12HP/5 kNm (Drawing 1 of 2)



### Complete measurement flange, T12HP/5 kNm (Drawing 2 of 2)



### Complete measurement flange, T12HP/10 kNm (Drawing 1 of 2)



#### Complete measurement flange, T12HP/10 kNm (Drawing 2 of 2)