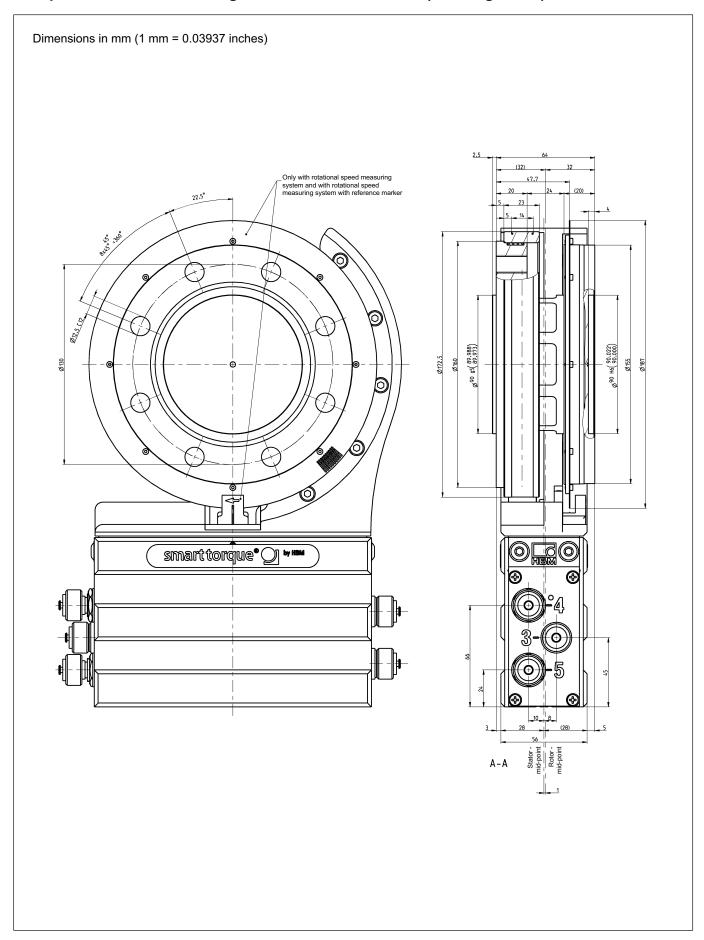

# **T12HP**

## **Digital Torque Transducer**



### Complete measurement flange, T12HP/100 Nm - 200 Nm (Drawing 1 of 2)



### Complete measurement flange, T12HP/100 Nm - 200 Nm (Drawing 2 of 2)



### Complete measurement flange, T12HP/500 Nm - 1 kNm (Drawing 1 of 2)



### Complete measurement flange, T12HP/500 Nm - 1 kNm (Drawing 2 of 2)



### Complete measurement flange, T12HP/2 kNm - 3 kNm (Drawing 1 of 2)



### Complete measurement flange, T12HP/2 kNm - 3 kNm (Drawing 2 of 2)



### Complete measurement flange, T12HP/5 kNm (Drawing 1 of 2)



### Complete measurement flange, T12HP/5 kNm (Drawing 2 of 2)



### Complete measurement flange, T12HP/10 kNm (Drawing 1 of 2)



#### Complete measurement flange, T12HP/10 kNm (Drawing 2 of 2)