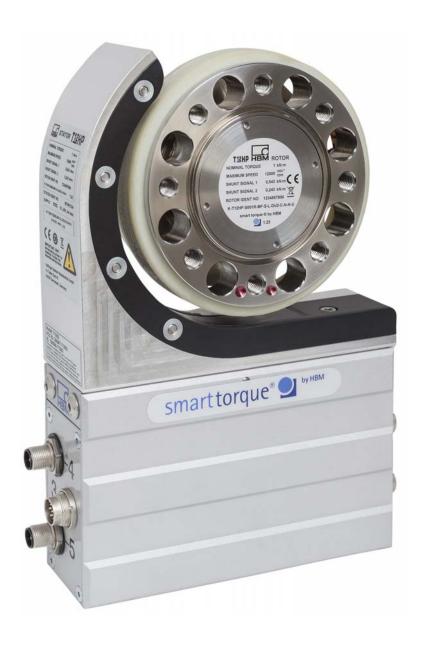

# **T12HP**

## **Digital Torque Transducer**



### Complete measurement flange, T12HP/100 Nm - 200 Nm (Drawing 1 of 2)



### Complete measurement flange, T12HP/100 Nm - 200 Nm (Drawing 2 of 2)



### Complete measurement flange, T12HP/500 Nm - 1 kNm (Drawing 1 of 2)



### Complete measurement flange, T12HP/500 Nm - 1 kNm (Drawing 2 of 2)



### Complete measurement flange, T12HP/2 kNm - 3 kNm (Drawing 1 of 2)



### Complete measurement flange, T12HP/2 kNm - 3 kNm (Drawing 2 of 2)



### Complete measurement flange, T12HP/5 kNm (Drawing 1 of 2)



### Complete measurement flange, T12HP/5 kNm (Drawing 2 of 2)



### Complete measurement flange, T12HP/10 kNm (Drawing 1 of 2)



#### Complete measurement flange, T12HP/10 kNm (Drawing 2 of 2)