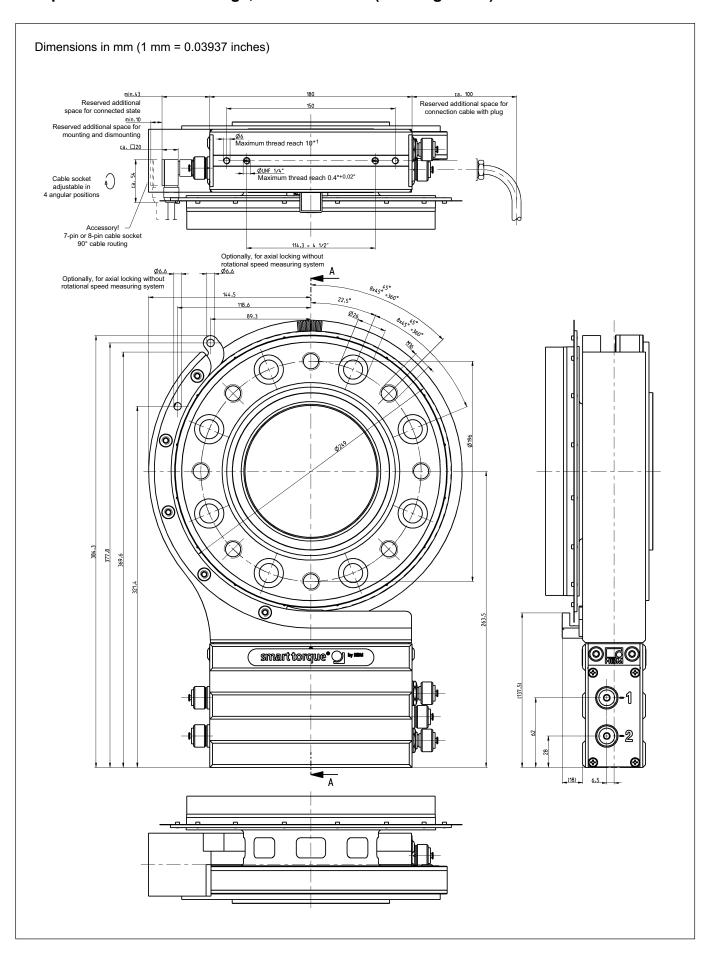

# **T12HP**

## **Digital Torque Transducer**



### Complete measurement flange, T12HP/100 Nm - 200 Nm (Drawing 1 of 2)



### Complete measurement flange, T12HP/100 Nm - 200 Nm (Drawing 2 of 2)



### Complete measurement flange, T12HP/500 Nm - 1 kNm (Drawing 1 of 2)



### Complete measurement flange, T12HP/500 Nm - 1 kNm (Drawing 2 of 2)



### Complete measurement flange, T12HP/2 kNm - 3 kNm (Drawing 1 of 2)



### Complete measurement flange, T12HP/2 kNm - 3 kNm (Drawing 2 of 2)



### Complete measurement flange, T12HP/5 kNm (Drawing 1 of 2)



### Complete measurement flange, T12HP/5 kNm (Drawing 2 of 2)



### Complete measurement flange, T12HP/10 kNm (Drawing 1 of 2)



#### Complete measurement flange, T12HP/10 kNm (Drawing 2 of 2)