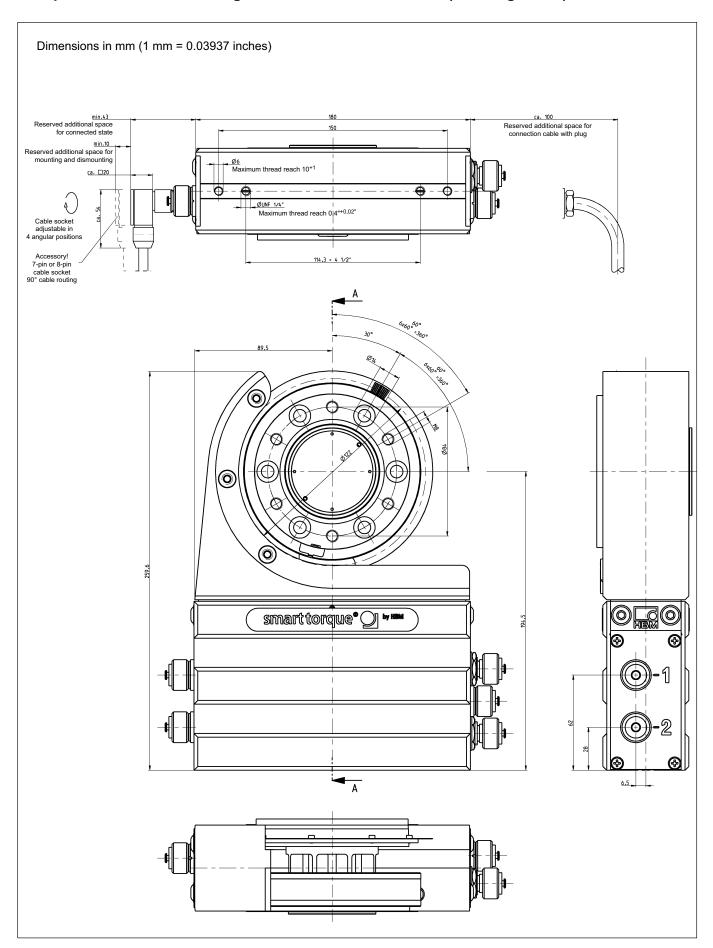

### Complete measurement flange, T12HP/500 Nm - 1 kNm (Drawing 1 of 2)

### Complete measurement flange, T12HP/500 Nm - 1 kNm (Drawing 2 of 2)