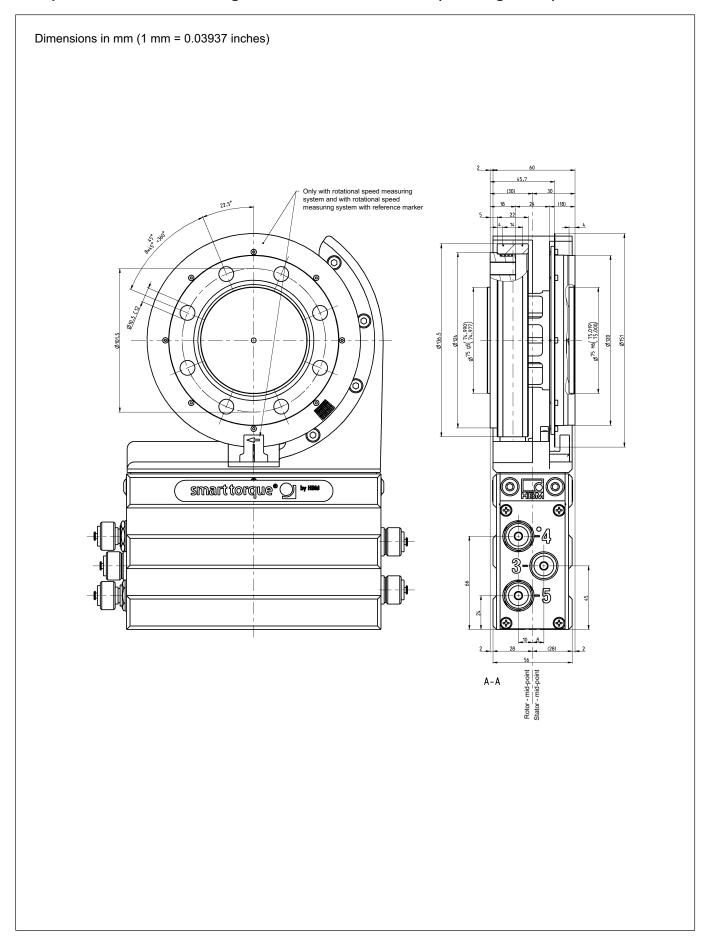

### Complete measurement flange, T12HP/2 kNm - 3 kNm (Drawing 1 of 2)

### Complete measurement flange, T12HP/2 kNm - 3 kNm (Drawing 2 of 2)