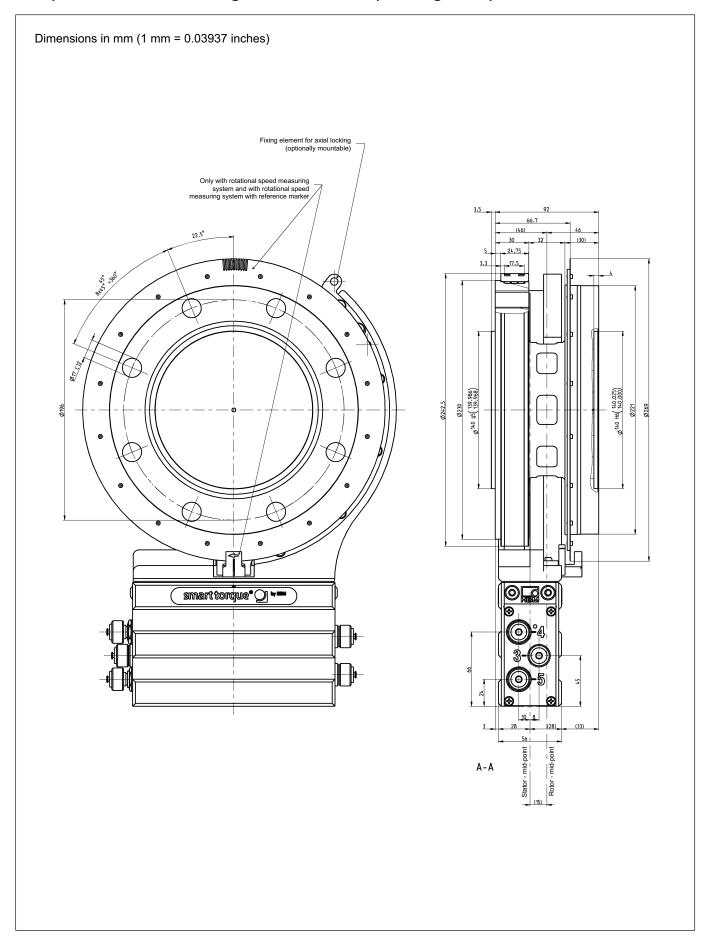

# **T12HP**

## **Digital Torque Transducer**



### Complete measurement flange, T12HP/100 Nm - 200 Nm (Drawing 1 of 2)



### Complete measurement flange, T12HP/100 Nm - 200 Nm (Drawing 2 of 2)



### Complete measurement flange, T12HP/500 Nm - 1 kNm (Drawing 1 of 2)



### Complete measurement flange, T12HP/500 Nm - 1 kNm (Drawing 2 of 2)



### Complete measurement flange, T12HP/2 kNm - 3 kNm (Drawing 1 of 2)



### Complete measurement flange, T12HP/2 kNm - 3 kNm (Drawing 2 of 2)



### Complete measurement flange, T12HP/5 kNm (Drawing 1 of 2)



### Complete measurement flange, T12HP/5 kNm (Drawing 2 of 2)



### Complete measurement flange, T12HP/10 kNm (Drawing 1 of 2)



#### Complete measurement flange, T12HP/10 kNm (Drawing 2 of 2)