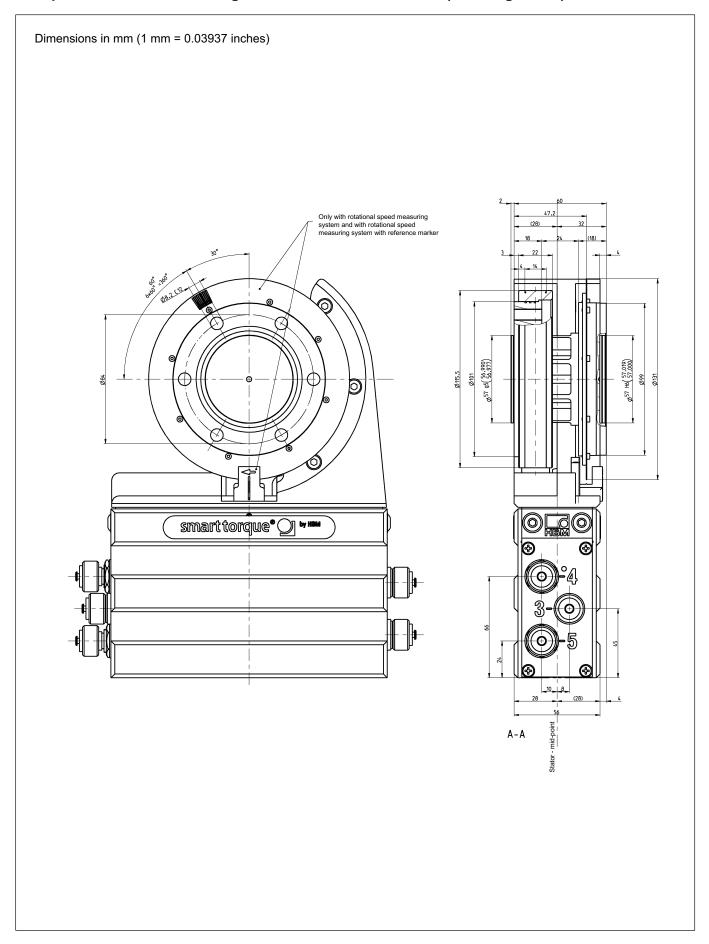

### Complete measurement flange, T12HP/100 Nm - 200 Nm (Drawing 1 of 2)

### Complete measurement flange, T12HP/100 Nm - 200 Nm (Drawing 2 of 2)