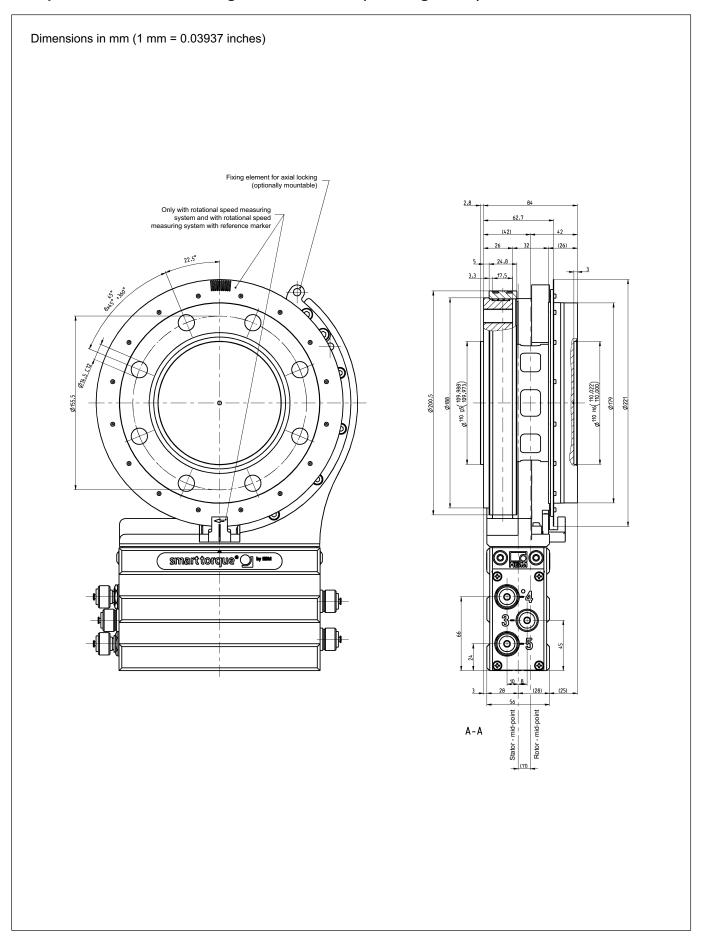

# **T12HP**

## **Digital Torque Transducer**



### Complete measurement flange, T12HP/100 Nm - 200 Nm (Drawing 1 of 2)



### Complete measurement flange, T12HP/100 Nm - 200 Nm (Drawing 2 of 2)



### Complete measurement flange, T12HP/500 Nm - 1 kNm (Drawing 1 of 2)



### Complete measurement flange, T12HP/500 Nm - 1 kNm (Drawing 2 of 2)



### Complete measurement flange, T12HP/2 kNm - 3 kNm (Drawing 1 of 2)



### Complete measurement flange, T12HP/2 kNm - 3 kNm (Drawing 2 of 2)



### Complete measurement flange, T12HP/5 kNm (Drawing 1 of 2)



### Complete measurement flange, T12HP/5 kNm (Drawing 2 of 2)



### Complete measurement flange, T12HP/10 kNm (Drawing 1 of 2)



#### Complete measurement flange, T12HP/10 kNm (Drawing 2 of 2)